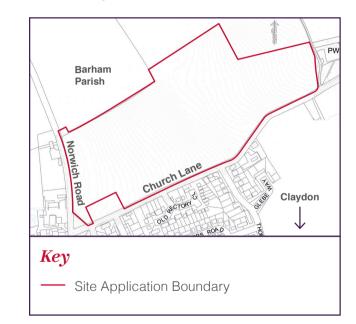

LAND EAST OF NORWICH ROAD, BARHAM www.taylorwimpey.co.uk/new-homes/ barham/land-east-of-norwich-road

Please come and join us for a workshop about our plans for new homes at Land East of Norwich Road, Barham.

## Taylor Wimpey

Hello,

In 2022 outline planning consent was granted for new homes on Land East of Norwich Road, Barham.

Taylor Wimpey is now bringing forward a Reserved Matters application, along with a Design Code for the scheme.

## Red line plan